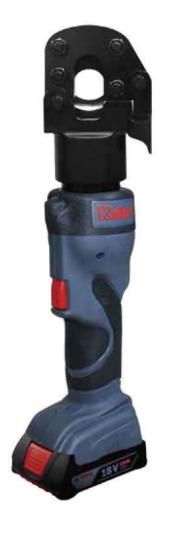

## KUDOS USA BATTERY OPERATED TOOLS / CUTTER BATTERY TYPE K-S24

### ■ Model No. K-S24 (with Li-lon Battery & Charger)

Length: 356 mm / Wt.: 3.7 kgs(w/o battery) Weight: 4.1 kgs (2.0Ah battery included)

#### ■ Specifications:

Drive unit:18V DC Motor

Charger (GS/CE):

voltage: 110V Single Phase AC Input voltage: 230V Single Phase AC Input

frequency: 50-60 Hz Input Reservoir capacity: 48 cc

### ■ Cutting Capacity:

Max. Pressure : 700 bar Oil Required : 31 cc

Max Output : 8.0 tons / 78 kN

Wire rope 6x7 : 18 mm Wire rope 6x12: 24 mm Wire rope 6x19:24 mm Soft steel bar : 20 mm Reinforcing rod: 16 mm Cu strands : 24 mm Al strands : 24 mm ACSR Cable : 24 mm Guy wire 1x7 : 20 mm Guy wire 1x19 : 20 mm